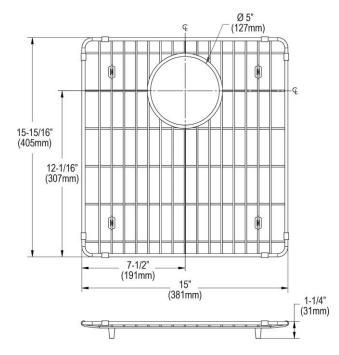

## **PRODUCT SPECIFICATIONS**

Elkay Stainless Steel 15" x 15-15/16" x 1-1/4" Bottom Grid. Overall dimensions are 15" x 15-15/16" x 1-1/4".

Made of Stainless Steel

| Material:          | Stainless Steel          |
|--------------------|--------------------------|
| Dimensions:        | 15" x 15-15/16" x 1-1/4" |
| Fits Bowl Size(s): | 16-1/2" x 16-1/2"        |

Special Note: For bowls with rear center drain opening.